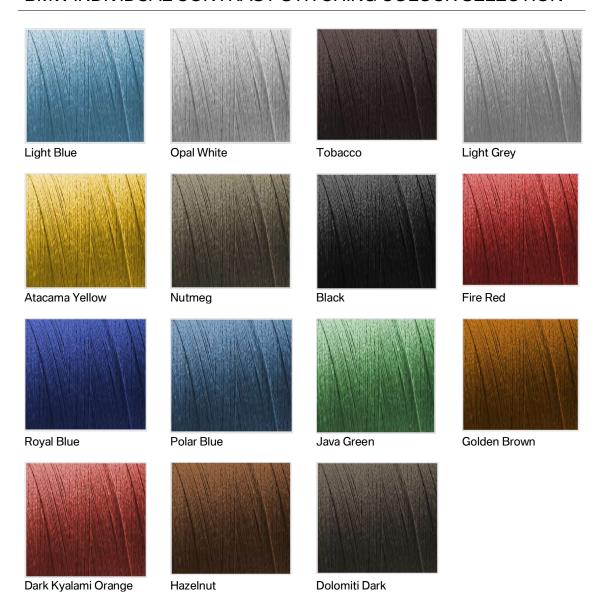

### LEATHER AND CONTRAST STITCHING COLOUR SELECTION.

#### BMW INDIVIDUAL CONTRAST STITCHING COLOUR SELECTION