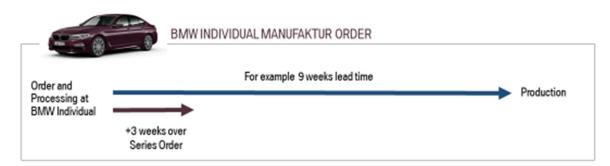

#### **LEAD TIMES**

The lead time starts with placing your order with BMW Individual. In order to make all the preparations for the production of a special request vehicle, this lead time is necessary. It has no influence on the production time in the factory.

The general lead time for BMW Individual Manufaktur products is at least 6 weeks. Special paint should be planned with approx. 8-10 weeks.

For special upholstery you have to calculate with significantly longer lead times (min. 14 weeks). This lead time is necessary to develop the construction deviations for the plants and suppliers, to provide the process partner with the required material and to produce the upholstery according to the customer's request.