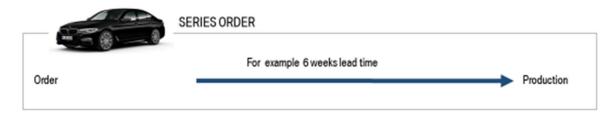

#### **LEAD TIMES**

The lead time starts with placing your order with BMW Individual. In order to make all the preparations for the production of a special request vehicle, this lead time is necessary. It has no influence on the production time in the factory.

The general lead time for BMW Individual Manufaktur products is at least 6 weeks. Special paint should be planned with approx. 8-10 weeks.

For special upholstery you have to calculate with significantly longer lead times (min. 14 weeks). This lead time is necessary to develop the construction deviations for the plants and suppliers, to provide the process partner with the required material and to produce the upholstery according to the customer's request.