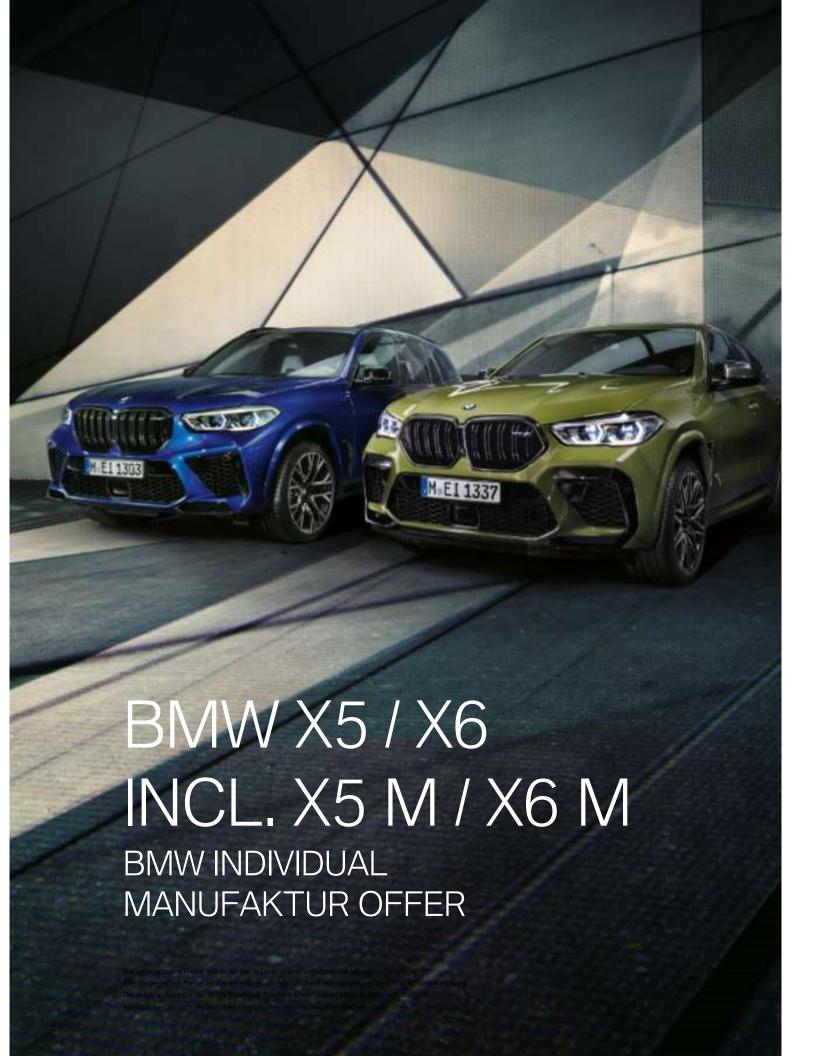

IDUAL MANUFAKTUR HANDCRAFTED.

#### 944 - BMW INDIVIDUAL MANUFAKTUR HANDCRAFTED

Lead time

Price

Handcrafted Manufaktur Contents for these models are only available within the EU-markets. All other countries are excluded from this offer.



### Handling Manufaktur BMW M

One-time logistics expense for BMW Individual Manufaktur contents. The fee is charged once with the special equipment 944 – Manufaktur Handcrafted.

After completion in the factory, the finishing takes place in the BMW Individual Manufaktur. The delivery date indicated in the system is postponed by approx. 3 - 4 weeks.

EFP: €207



### Centre console incl. Kneepads covered in leather

An overview of the leather and contrast stitching colour selection can be found at the beginning of this document.

6 Weeks EFP: €1,516



| 490 - BMW INDIVIDUAL MANUFAKTUR PAINTWORKS |                                                                                                                                                                                                                                                                                                                                                                                                                                                      | Lead time   | Price          |
|--------------------------------------------|-------------------------------------------------------------------------------------------------------------------------------------------------------------------------------------------------------------------------------------------