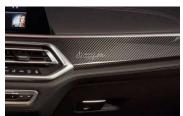

| 944 – MANUFAKTUR HAN | IDCRAFTED                                                                                                                                                                                                                                                                                                                                    | Lead time  | Price          |
|----------------------|----------------------------------------------------------------------------------------------------------------------------------------------------------------------------------------------------------------------------------------------------------------------------------------------------------------------------------------------|------------|----------------|
|                      | Cover instrument panel side covered in leather  Plastic cover of the instrument panel side covered in leather.  An overview of the leather colour selection can be found at the beginning of this document.                                                                                                                                  | 6<br>Weeks | EFP:<br>€413   |
|                      | Cover seat adjustment covered in leather  Only with SE 459.  Plastic part of the seat adjustment covered in leather.  An overview of the leather colour selection can be found at the beginning of this document.                                                                                                                            | 6<br>Weeks | EFP:<br>€1,171 |
|                      | Interior trim (passenger side) lasered  Only with 4UR and 4ML/4KC/XEU XED Not with 4GN, 4KA, 4KB  The feasibility depends on the desired lettering / logo in a vectorized file. The logo rights have to be available. The position of the lettering / logo on the interior trim as well as the font type have to be defined by the customer. | 6<br>Weeks | EFP:<br>€758   |