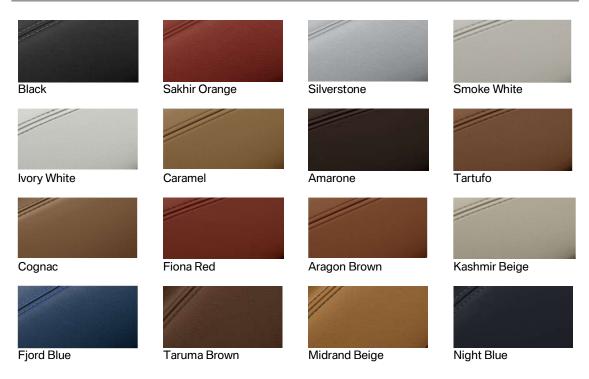

### LEATHER AND CONTRAST STITCHING COLOUR SELECTION.

#### BMW INDIVIDUAL LEATHER MERINO COLOUR SELECTION