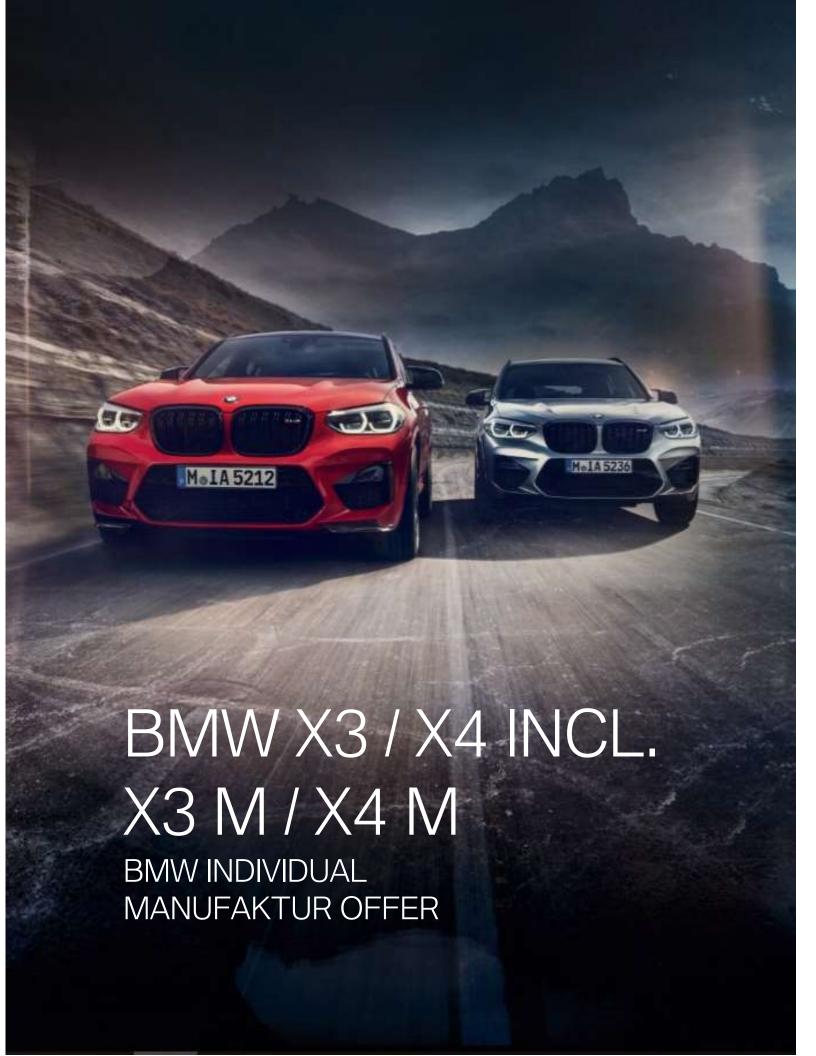

| I side covered in leather  vanel side covered in leather (only in merino  r selection can be found at the beginning of                                                           | 9<br>Weeks | EFP:<br>€413   |



## BMW INDIVIDUAL MANUFAKTUR HANDCRAFTED.

#### 944 - BMW INDIVIDUAL MANUFAKTUR HANDCRAFTED

Lead time

Price

Handcrafted Manufaktur Contents for these models are only available within the EU-markets. All other countries are excluded from this offer.



### Handling Manufaktur BMW M

One-time logistics expense for BMW Individual Manufaktur contents. The fee is charged once with the special equipment 944 – Manufaktur Handcrafted.

After completion in the factory, the finishing takes place in the BMW Individual Manufaktur. The delivery date indicated in the system is postponed by approx. 3 - 4 weeks.

EFP: €207



### Centre console incl. Kneepads covered in leather

An overview of the leather and contrast stitching colour selection can be found at the beginning of this document.

6 Weeks