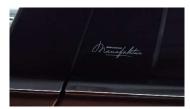

| 944 – MANUFAKTUR HAN | IDCRAFTED                                                                                                                                                                                                                                                                                                                                    | Lead time  | Price          |
|----------------------|----------------------------------------------------------------------------------------------------------------------------------------------------------------------------------------------------------------------------------------------------------------------------------------------------------------------------------------------|------------|----------------|
|                      | Cover instrument panel side covered in leather  Plastic cover of the instrument panel side covered in leather.  An overview of the leather colour selection can be found at the beginning of this document.                                                                                                                                  | 6<br>Weeks | EFP:<br>€413   |
|                      | Cover seat adjustment covered in leather  Only with SE 459.  Plastic part of the seat adjustment covered in leather.  An overview of the leather colour selection can be found at the beginning of this document.                                                                                                                            | 6<br>Weeks | EFP:<br>€1,171 |
|                      | Interior trim (passenger side) lasered  Only with 4UR and 4ML/4KC/XEU XED Not with 4GN, 4KA, 4KB  The feasibility depends on the desired lettering / logo in a vectorized file. The logo rights have to be available. The position of the lettering / logo on the interior trim as well as the font type have to be defined by the customer. | 6<br>Weeks | EFP:<br>€758   |